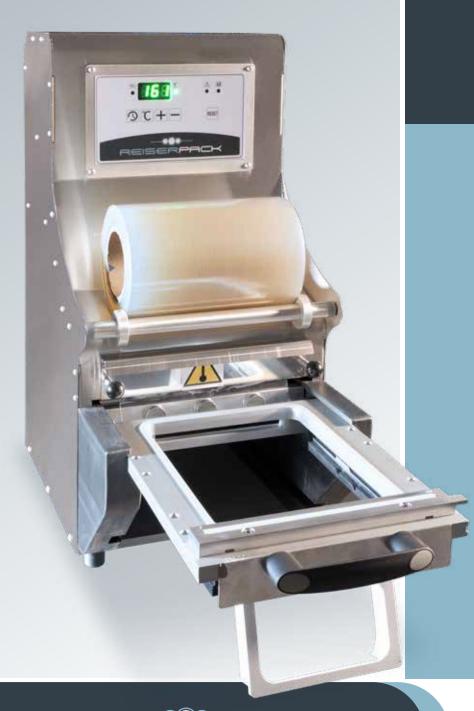

## RPS220 SEMI AUTOMATIC TRAY SEALER

## TECHNICAL FEATURES

DIMENSIONS \_\_\_\_\_\_ 310 x 470 x 610 mm.

NETT WEIGHT \_\_\_\_\_\_ 33 Kg.

TENSION \_\_\_\_\_\_ 220 / 230 V - 50 / 60 Hz.

POWER \_\_\_\_\_\_ 600 W.

TYPE OF PANEL \_\_\_\_\_\_ Digital with 9 programs.

MAX. DIMENSIONS OF TRAY \_\_\_\_\_\_ 260 X 195 mm.

MAX. DEPTH OF TRAY \_\_\_\_\_\_ 120 mm.

MAX. FILM WIDTH & DIAMETER \_\_\_\_\_ 200 mm x 230 mm Ø.

## **GENERAL FEATURES**

- Semi automatic machine for packing products in trays
- Flectronic temperature control with acoustic end of cycle alarm
- Multiform mould option for 260x190, 230x190, 192x136 and 136x96 mm trays, or multiform mould for Huhtamaki trays
- Better product conservation.
- Automatic sealing cycles between 2 and 3 seconds
- Allows sealing products in a totally hygienic and waterproof manner.
- Automatic welding activation when the mould is inserted
- Automatic dragging of the sealing film
- Provides excellent presentation of articles
- It prevents the contents from spilling and emitting or capturing odours.
- Can be supplied with any mould for any tray of the market.