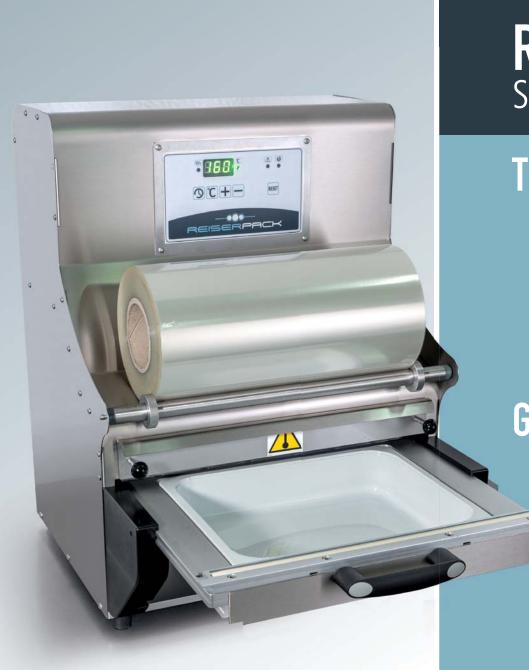

# RPS380 SEMI AUTOMATIC TRAY SEALER

## **TECHNICAL FEATURES**

DIMENSIONS \_\_\_\_\_\_ 460 x 480 x 610 mm.

NETT WEIGHT \_\_\_\_\_\_ 43 Kg.

TENSION \_\_\_\_\_\_ 220 / 230 V - 50 / 60 Hz.

POWER \_\_\_\_\_ 1.500 W.

TYPE OF PANEL \_\_\_\_\_\_ Digital with 9 programs.

MAX. DIMENSIONS OF TRAY \_\_\_\_\_\_ 320 x 260 mm.

MAX. DEPTH OF TRAY \_\_\_\_\_\_ 150 mm.

MAX. FILM WIDTH & DIAMETER \_\_\_\_\_\_ 340 mm x 200 mm Ø.

### **GENERAL FEATURES**

- Semi automatic machine for packing products in travs.
- Electronic temperature control with acoustic end of cycle alarm.